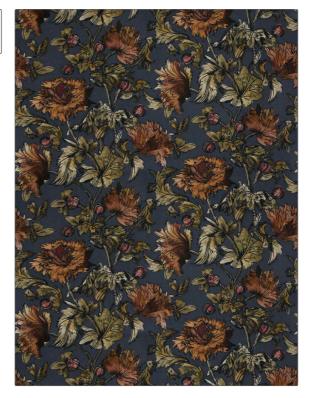

C

PATTERN Shoshana COLOR Blue Ridge

BRAND APPLICATION

Stroheim Fabric

USES CATEGORIES

Bedding, Drapery, Prints, Linen Multipurpose, Upholstery

BOOK COLORS

Escape (3 Books) Mineral / Blue, Navy, Orange / Spice, Coral / Peach

DESIGN TYPES SCALE

Large

Floral, Global / Ethnic, Print

Pattern

Not Railroaded

RAILROADED

| WIDTH                | VERTICAL REPEAT         | HORIZONTAL REPEAT                                | CONTENT        |
|----------------------|-------------------------|--------------------------------------------------|----------------|
| 54.00 in (137.16 cm) | 30.00 in (76.20 cm)     | 31.00 in (78.74 cm)                              | 100% Linen     |
| BACKING              | FIRE CODES              | DOUBLE RUBS                                      | PRODUCT NUMBER |
|                      | UFAC Class I / NFPA 260 | Exceeds 10,000 Double<br>Rubs (Wyzenbeek Method) | 8343301        |
| DATE BOOKED          | COUNTRY                 | CLEANING CODES                                   |                |
| 02/2023              | Austria                 | S                                                |                |

ADDITIONAL PRODUCT NOTES

Passes 18,000 Martindale Tst, Ca Tb 117-2013, Half Drop Repeat, Exclusive Pattern