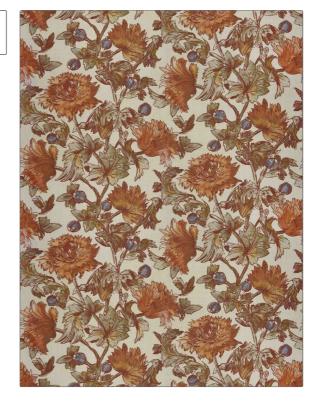

**PATTERN** Shoshana **Terracotta** COLOR

BRAND APPLICATION

Stroheim Fabric

USES CATEGORIES

Bedding, Drapery, Prints, Linen Multipurpose, Upholstery

COLORS

воок

Escape (3 Books) Terra Cotta / Whiskey Light Green, Orange / Spice, Coral / Peach

Large

DESIGN TYPES SCALE

Floral, Global / Ethnic, Print

Pattern RAILROADED

Not Railroaded

| WIDTH                | VERTICAL REPEAT         | HORIZONTAL REPEAT                                | CONTENT        |
|----------------------|-------------------------|--------------------------------------------------|----------------|
| 54.00 in (137.16 cm) | 30.00 in (76.20 cm)     | 31.00 in (78.74 cm)                              | 100% Linen     |
| BACKING              | FIRE CODES              | DOUBLE RUBS                                      | PRODUCT NUMBER |
|                      | UFAC Class I / NFPA 260 | Exceeds 10,000 Double<br>Rubs (Wyzenbeek Method) | 8343303        |
| DATE BOOKED          | COUNTRY                 | CLEANING CODES                                   |                |
| 02/2023              | Austria                 | S                                                |                |

ADDITIONAL PRODUCT NOTES

Passes 18,000 Martindale Tst, Ca Tb 117-2013, Half Drop Repeat, Exclusive Pattern