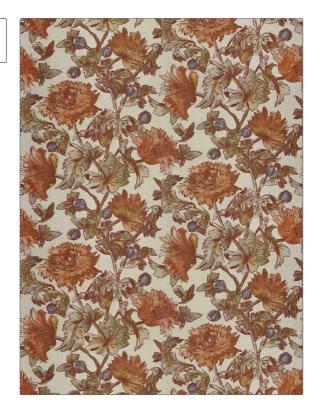

PATTERN Shoshana color 03

BRAND APPLICATION

Stroheim Fabric

USES CATEGORIES

Bedding, Drapery, Prints, Linen Multipurpose, Upholstery

COLORS DESIGN TYPES

Light Green, Orange / Floral, Global / Ethnic, Print Spice, Coral / Peach Pattern