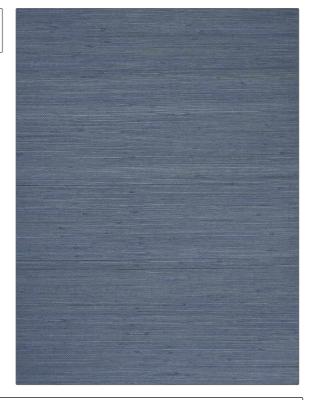

PATTERN Simute Sisal COLOR 525

BRAND

APPLICATION

Stroheim

Wallcovering

CATEGORIES

COLORS

Grey

Grasscloths, Textures, ASTM-E84, Handcrafted / Handmade, Wovens

DESIGN TYPES

**Texture Plain** 

| WIDTH                                         | VERTICAL REPEAT   | HORIZONTAL REPEAT | CONTENT                                                |
|-----------------------------------------------|-------------------|-------------------|--------------------------------------------------------|
| 36.00 in (91.44 cm)                           | 0.00 in (0.00 cm) | 0.00 in (0.00 cm) | Face: 85% Sisal, 15%<br>Cotton, Backing: 100%<br>Paper |
| BACKING                                       | FIRE CODES        | PRODUCT NUMBER    | COUNTRY                                                |
| Strippable, Pretrimmed,<br>100% Paper Backing | Passes ASTM-E84   | 8343511           | China                                                  |