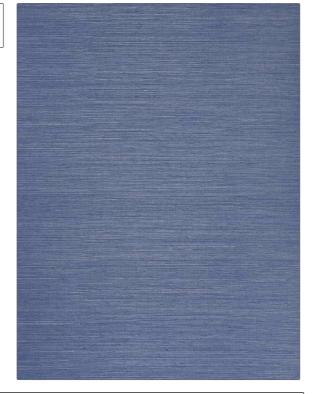

C

PATTERN Simute Sisal COLOR 526

BRAND

APPLICATION

Stroheim

Wallcovering

CATEGORIES

COLORS

Blue

Grasscloths, Textures, ASTM-E84, Handcrafted / Handmade, Wovens

DESIGN TYPES

**Texture Plain** 

| WIDTH                                         | VERTICAL REPEAT   | HORIZONTAL REPEAT | CONTENT                                                |
|-----------------------------------------------|-------------------|-------------------|--------------------------------------------------------|
| 36.00 in (91.44 cm)                           | 0.00 in (0.00 cm) | 0.00 in (0.00 cm) | Face: 85% Sisal, 15%<br>Cotton, Backing: 100%<br>Paper |
| BACKING                                       | FIRE CODES        | PRODUCT NUMBER    | COUNTRY                                                |
| Strippable, Pretrimmed,<br>100% Paper Backing | Passes ASTM-E84   | 8343525           | China                                                  |