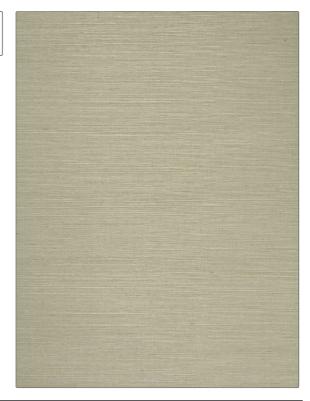

PATTERN Simute Sisal COLOR 524

BRAND

APPLICATION

Stroheim

Wallcovering

CATEGORIES

COLORS

Grasscloths, Textures, ASTM-E84, Handcrafted / Handmade, Wovens Light Green

DESIGN TYPES

**Texture Plain** 

| WIDTH                                         | VERTICAL REPEAT   | HORIZONTAL REPEAT | CONTENT                                                |
|-----------------------------------------------|-------------------|-------------------|--------------------------------------------------------|
| 36.00 in (91.44 cm)                           | 0.00 in (0.00 cm) | 0.00 in (0.00 cm) | Face: 85% Sisal, 15%<br>Cotton, Backing: 100%<br>Paper |
| BACKING                                       | FIRE CODES        | PRODUCT NUMBER    | COUNTRY                                                |
| Strippable, Pretrimmed,<br>100% Paper Backing | Passes ASTM-E84   | 8343530           | China                                                  |