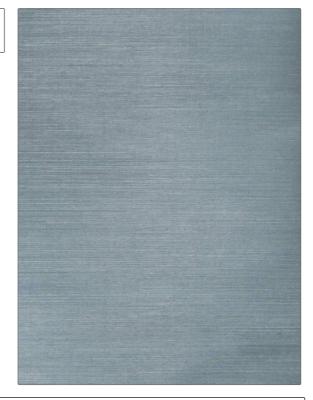

PATTERN Simute Sisal COLOR 508

BRAND

APPLICATION

Stroheim

Wallcovering

CATEGORIES

COLORS

Blue

Grasscloths, Textures, ASTM-E84, Handcrafted / Handmade, Wovens

DESIGN TYPES

**Texture Plain** 

| WIDTH                                         | VERTICAL REPEAT   | HORIZONTAL REPEAT | CONTENT                                                |
|-----------------------------------------------|-------------------|-------------------|--------------------------------------------------------|
| 36.00 in (91.44 cm)                           | 0.00 in (0.00 cm) | 0.00 in (0.00 cm) | Face: 85% Sisal, 15%<br>Cotton, Backing: 100%<br>Paper |
| BACKING                                       | FIRE CODES        | PRODUCT NUMBER    | COUNTRY                                                |
| Strippable, Pretrimmed,<br>100% Paper Backing | Passes ASTM-E84   | 8343532           | China                                                  |