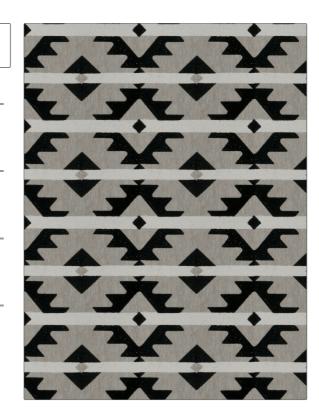

## **Fabric Product Details**

PATTERN Sodwana
COLOR Salt And Pepper

BRAND

Stroheim Fabric

USES CATEGORIES

Bedding, Multipurpose Crewels / Embroideries

APPLICATION

BOOK COLORS

Black And White Black, Linen, White

DESIGN TYPES SCALE

Embroidery, Global / Ethnic Large

RAILROADED

Not Railroaded

| WIDTH                | VERTICAL REPEAT    | HORIZONTAL REPEAT   | CONTENT                                     |
|----------------------|--------------------|---------------------|---------------------------------------------|
| 52.00 in (132.08 cm) | 9.25 in (23.50 cm) | 11.00 in (27.94 cm) | Embroidery: 100% Cotton<br>Base: 100% Linen |
| BACKING              | PRODUCT NUMBER     | DATE BOOKED         | COUNTRY                                     |
|                      | 8394401            | 02/2017             | India                                       |
| CLEANING CODES       |                    |                     |                                             |
| 5                    |                    |                     |                                             |

ADDITIONAL PRODUCT NOTES

Exclusive Pattern, Embroidered Textiles Are Not, Guaranteed For Precise Color, Matching And Colorfastness., Color Placement Of Embroidery, May Vary. All Measurements, Quoted For Repeats Are, Approximate.