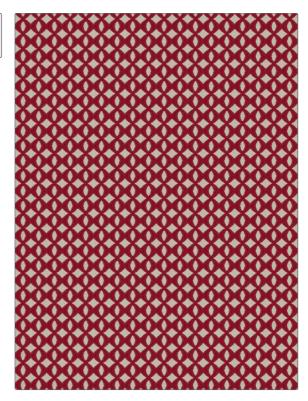

## Fabric Product Details

| PATTERN Courbon COLOR Ruby |                        |  |
|----------------------------|------------------------|--|
| BRAND                      | APPLICATION            |  |
| Stroheim                   | Fabric                 |  |
| USES                       | CATEGORIES             |  |
| Bedding, Drapery           | Crewels / Embroideries |  |
| COLORS                     | DESIGN TYPES           |  |
| Red                        | Embroidery, Diamond    |  |
| SCALE                      | RAILROADED             |  |
| Small                      | Not Railroaded         |  |
|                            |                        |  |

| WIDTH                  | VERTICAL REPEAT   | HORIZONTAL REPEAT | CONTENT                                                                                   |
|------------------------|-------------------|-------------------|-------------------------------------------------------------------------------------------|
| 55.00 in (139.70 cm)   | 1.50 in (3.81 cm) | 1.50 in (3.81 cm) | Embroidery: 100% Cotton,<br>Base: 25% Viscose, 25%<br>Polyester, 25% Linen, 25%<br>Cotton |
| BACKING PRODUCT NUMBER | PRODUCT NUMBER    | COUNTRY           | CLEANING CODES                                                                            |
|                        | 8395602           | India             | S                                                                                         |