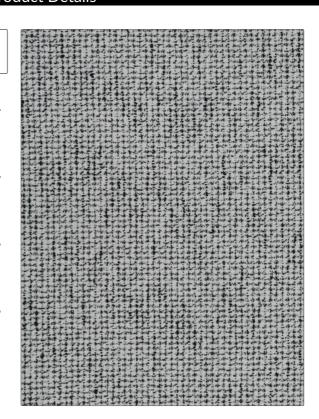

C

PATTERN Ambato
COLOR Zebra

BRAND

Stroheim Fabric

APPLICATION

USES CATEGORIES

Upholstery Wovens

BOOK COLORS

Black And White Black, White

DESIGN TYPES SCALE

Check / Plaid, Texture Plain Small

RAILROADED

Not Railroaded

| WIDTH                | VERTICAL REPEAT                                | HORIZONTAL REPEAT                                | CONTENT                                                         |
|----------------------|------------------------------------------------|--------------------------------------------------|-----------------------------------------------------------------|
| 55.00 in (139.70 cm) | 0.50 in (1.27 cm)                              | 0.50 in (1.27 cm)                                | 54% Cotton, 28% Viscose,<br>10% Nylon, 4% Wool, 4%<br>Polyester |
| BACKING              | FIRE CODES                                     | DOUBLE RUBS                                      | PRODUCT NUMBER                                                  |
|                      | Fails Cal 117-2013, UFAC<br>Class I / NFPA 260 | Exceeds 18,000 Double<br>Rubs (Wyzenbeek Method) | 8399001                                                         |
| DATE BOOKED          | COUNTRY                                        | CLEANING CODES                                   |                                                                 |
| 02/2017              | Italy                                          | S                                                |                                                                 |