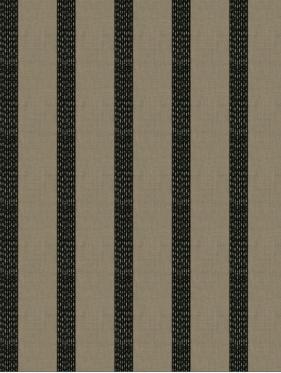

## Fabric Product Details

| PATTERN Greyton Strip<br>color 01 | pe             |  |
|-----------------------------------|----------------|--|
| BRAND                             | APPLICATION    |  |
| Stroheim                          | Fabric         |  |
| USES                              | CATEGORIES     |  |
| Bedding, Drapery                  | Wovens         |  |
| COLORS                            | DESIGN TYPES   |  |
| Black, Linen                      | Stripes        |  |
| SCALE                             | RAILROADED     |  |
| Small                             | Not Railroaded |  |
|                                   |                |  |
|                                   |                |  |

| WIDTH                | VERTICAL REPEAT   | HORIZONTAL REPEAT  | CONTENT                                                     |
|----------------------|-------------------|--------------------|-------------------------------------------------------------|
| 52.00 in (132.08 cm) | 0.00 in (0.00 cm) | 5.50 in (13.97 cm) | Embroidery: 83% Cotton,<br>17% Viscose, Base: 100%<br>Linen |
| BACKING              | PRODUCT NUMBER    | COUNTRY            | CLEANING CODES                                              |
|                      | 8597101           | India              | S                                                           |