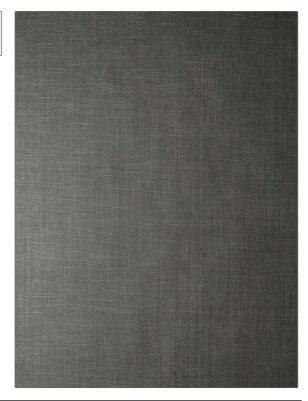

PATTERN 75167W Laraki COLOR Orio 02

BRAND

Stroheim Wallcovering

APPLICATION

CATEGORIES COLORS

Grasscloths, Wovens, Linen Grey

**DESIGN TYPES** 

Small Scale Woven, Texture Plain