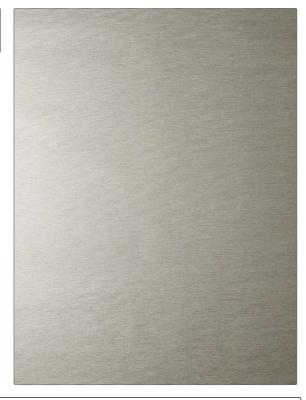

PATTERN 75169W Plume COLOR North Star 01

BRAND APPLICATION

Stroheim Wallcovering

CATEGORIES COLORS

Grasscloths, Textures, Wovens

Grey

DESIGN TYPES

Small Scale Woven, Texture Raised