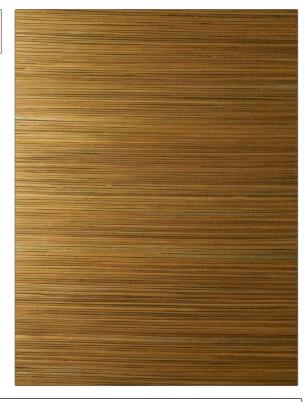

C

PATTERN 75176W Bristol Color Cane 01

BRAND

APPLICATION

Stroheim

Wallcovering

CATEGORIES

COLORS

Grasscloths, Textures, Wovens

Gold

DESIGN TYPES

Small Scale Woven, Texture Plain

| WIDTH                                         | VERTICAL REPEAT   | HORIZONTAL REPEAT | CONTENT                      |
|-----------------------------------------------|-------------------|-------------------|------------------------------|
| 36.00 in (91.44 cm)                           | 0.00 in (0.00 cm) | 0.00 in (0.00 cm) | 90% Bengkoang, 10%<br>Cotton |
| BACKING                                       | FIRE CODES        | PRODUCT NUMBER    | COUNTRY                      |
| Strippable, Pretrimmed,<br>100% Paper Backing | Ce Mark Certified | 8681001           | South Korea                  |

ADDITIONAL PRODUCT NOTES

Strippable, Pretrimmed, 100% Paper Backing, Paste The Paper, Ce Mark Certified, Random Match, Unpasted, Due To The Complex Nature Of, The Weave, Some Slight, Variations In Color May Occur, From Lot To Lot.