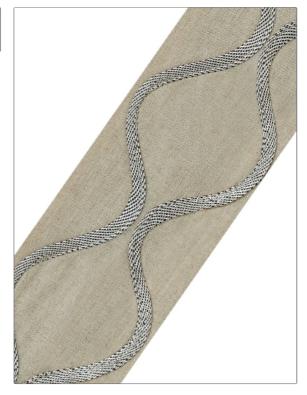

## Trimming Product Details

| PATTERN Ogee Applie<br>COLOR 105           | que                     |  |
|--------------------------------------------|-------------------------|--|
| BRAND                                      | APPLICATION             |  |
| Stroheim                                   | Trimming                |  |
| USES                                       | CATEGORIES              |  |
| Bedding, Window,<br>Accessories, Furniture | Braids / Borders / Tape |  |
| COLORS                                     |                         |  |
| Linen, Metallic                            |                         |  |
|                                            |                         |  |

| CONTENT                                        | HORIZONTAL REPEAT | VERTICAL REPEAT    | WIDTH              |
|------------------------------------------------|-------------------|--------------------|--------------------|
| 70% Linen, 20% Viscose,<br>5% Lurex, 5% Cotton | 0.00 in (0.00 cm) | 5.00 in (12.70 cm) | 4.25 in (10.80 cm) |
|                                                |                   | COUNTRY            | PRODUCT NUMBER     |
|                                                | _                 | India              | 8894402            |
|                                                |                   |                    |                    |

## ADDITIONAL PRODUCT NOTES

Exclusive Pattern, Border / Braid / Tape, Embroidered Textiles Are Not, Guaranteed For Precise Color, Matching And Colorfastness., Color Placement Of Embroidery, May Vary. All Measurements, Quoted For Repeats Are, Approximate., Width: 4.25 In