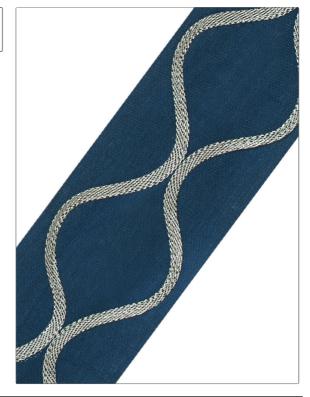

PATTERN Ogee Applique COLOR 133

BRAND

APPLICATION

Stroheim

Trimming

USES

CATEGORIES

Bedding, Window, Accessories, Furniture Braids / Borders / Tape

COLORS

Blue, Navy, Metallic

| 5.00 in (12.70 cm) | 0.00 in (0.00 cm) | 70% Linen, 20% Viscose,<br>5% Lurex, 5% Cotton |
|--------------------|-------------------|------------------------------------------------|
| COUNTRY            | _                 |                                                |
| India              |                   |                                                |
|                    | COUNTRY           | COUNTRY                                        |

ADDITIONAL PRODUCT NOTES

Exclusive Pattern, Border / Braid / Tape, Embroidered Textiles Are Not, Guaranteed For Precise Color, Matching And Colorfastness., Color Placement Of Embroidery, May Vary. All Measurements, Quoted For Repeats Are, Approximate., Width: 4.25 In