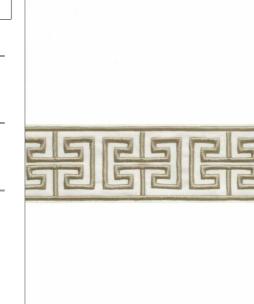

PATTERN Keyed Color Cashmere

BRAND APPLICATION

Stroheim Trimming

USES CATEGORIES

Bedding, Window, Braids / Borders / Tape Accessories, Furniture

BOOK COLORS

Ambiance Trimmings Ring White

| WIDTH             | VERTICAL REPEAT   | HORIZONTAL REPEAT | CONTENT                             |
|-------------------|-------------------|-------------------|-------------------------------------|
| 3.12 in (7.94 cm) | 3.75 in (9.52 cm) | 0.00 in (0.00 cm) | 70% Linen, 15% Viscose,<br>15% Foam |
| PRODUCT NUMBER    | DATE BOOKED       | COUNTRY           | _                                   |
| 8896113           | 02/2024           | India             |                                     |
|                   |                   |                   |                                     |

ADDITIONAL PRODUCT NOTES

Exclusive Pattern, Border / Braid / Tape, See Website For Full Repeat., Embroidered Textiles Are Not, Guaranteed For Precise Color, Matching And Colorfastness., Color Placement Of Embroidery, May Vary. All Measurements, Quoted For Repeats Are, Approximate., Width: 3.125 In