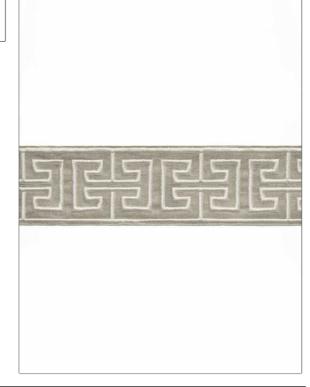

PATTERN Keyed COLOR 148

BRAND

APPLICATION

Stroheim

Trimming

USES

CATEGORIES

Bedding, Window, Accessories, Furniture Braids / Borders / Tape

COLORS

Taupe / Tan

| WIDTH             | VERTICAL REPEAT   | HORIZONTAL REPEAT | CONTENT                             |
|-------------------|-------------------|-------------------|-------------------------------------|
| 3.12 in (7.94 cm) | 3.75 in (9.52 cm) | 0.00 in (0.00 cm) | 70% Linen, 15% Viscose,<br>15% Foam |
| PRODUCT NUMBER    | COUNTRY           | _                 |                                     |
| 8896316           | India             |                   |                                     |

ADDITIONAL PRODUCT NOTES

Exclusive Pattern, Border / Braid / Tape, See Website For Full Repeat., Embroidered Textiles Are Not, Guaranteed For Precise Color, Matching And Colorfastness., Color Placement Of Embroidery, May Vary. All Measurements, Quoted For Repeats Are, Approximate., Width: 3.125 In