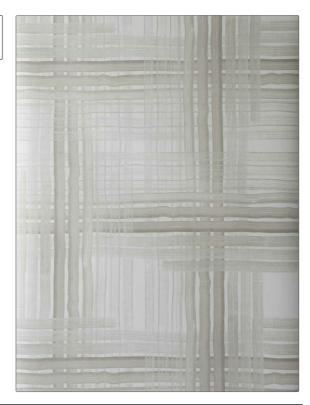

PATTERN 75180W Fennel COLOR 501

BRAND

APPLICATION

Stroheim

Wallcovering

CATEGORIES

COLORS

Non - Woven, Wallpaper, Prints Taupe / Tan

DESIGN TYPES

SCALE

Print Pattern, Check / Plaid, Contemporary / Modern Large

| WIDTH               | VERTICAL REPEAT                      | HORIZONTAL REPEAT   | CONTENT                                                            |
|---------------------|--------------------------------------|---------------------|--------------------------------------------------------------------|
| 27.00 in (68.58 cm) | 27.00 in (68.58 cm)                  | 27.00 in (68.58 cm) | 45% Wood Pulp, 20%<br>Mineral Filler, 20% Binder,<br>15% Polyester |
| BACKING             | FIRE CODES                           | PRODUCT NUMBER      | COUNTRY                                                            |
| Pretrimmed          | Ce Mark Certified, Passes<br>EN15102 | 8931201             | United Kingdom                                                     |