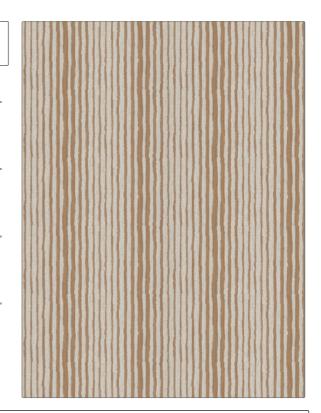

PATTERN Sistine
COLOR Camel

BRAND APPLICATION

Stroheim Fabric

USES CATEGORIES

Upholstery Wovens

COLORS DESIGN TYPES

Stripes

Taupe / Tan, Off White /

Ivory

SCALE RAILROADED

Medium Railroaded

| WIDTH                                                        | FINISH                        | VERTICAL REPEAT         | HORIZONTAL REPEAT                                |
|--------------------------------------------------------------|-------------------------------|-------------------------|--------------------------------------------------|
| 56.00 in (142.24 cm)                                         | Soil & Stain Repellent Finish | 6.75 in (17.14 cm)      | 14.37 in (36.50 cm)                              |
| CONTENT                                                      | BACKING                       | FIRE CODES              | DOUBLE RUBS                                      |
| 45% Rayon, 40% Polyester,<br>8% Cotton, 6% Flax, 1%<br>Nylon |                               | UFAC Class I / NFPA 260 | Exceeds 51,000 Double<br>Rubs (Wyzenbeek Method) |
| PRODUCT NUMBER                                               | COUNTRY                       | CLEANING CODES          |                                                  |
| 8956602                                                      | USA                           | W                       |                                                  |
|                                                              |                               |                         |                                                  |