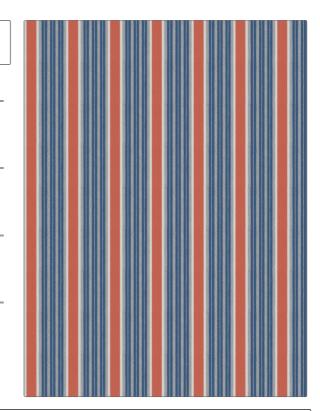

PATTERN Piazza Navona Color Coral

BRAND APPLICATION

Stroheim Fabric

USES CATEGORIES

Upholstery Wovens

COLORS DESIGN TYPES

Blue, Orange / Spice Stripes

SCALE RAILROADED

Medium Railroaded

| WIDTH                     | FINISH                        | VERTICAL REPEAT         | HORIZONTAL REPEAT                                |
|---------------------------|-------------------------------|-------------------------|--------------------------------------------------|
| 57.00 in (144.78 cm)      | Soil & Stain Repellent Finish | 0.00 in (0.00 cm)       | 4.00 in (10.16 cm)                               |
| CONTENT                   | BACKING                       | FIRE CODES              | DOUBLE RUBS                                      |
| 83% Polyester, 17% Cotton |                               | UFAC Class I / NFPA 260 | Exceeds 63,000 Double<br>Rubs (Wyzenbeek Method) |
| PRODUCT NUMBER            | COUNTRY                       | CLEANING CODES          |                                                  |
| 8956704                   | USA                           | W                       |                                                  |
|                           |                               |                         |                                                  |

ADDITIONAL PRODUCT NOTES

Soil & Stain Repellent Finish, Pfas-Free, Anti-Bacterial / Anti-Microbial, Shown Railroaded, Exclusive Pattern