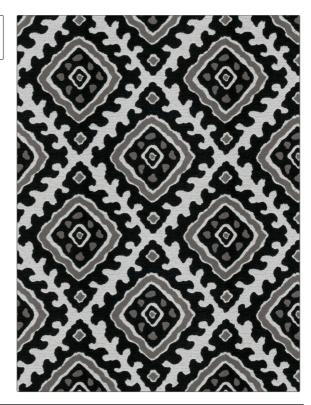

C

PATTERN **Palazzo** Pitch COLOR BRAND APPLICATION Stroheim Fabric USES CATEGORIES Upholstery Wovens COLORS DESIGN TYPES Black, Grey, White Global / Ethnic SCALE RAILROADED

Not Railroaded

| WIDTH                                            | FINISH                        | VERTICAL REPEAT         | HORIZONTAL REPEAT                                |
|--------------------------------------------------|-------------------------------|-------------------------|--------------------------------------------------|
| 55.00 in (139.70 cm)                             | Soil & Stain Repellent Finish | 15.75 in (40.00 cm)     | 14.00 in (35.56 cm)                              |
| CONTENT                                          | BACKING                       | FIRE CODES              | DOUBLE RUBS                                      |
| 69% Rayon, 21% Cotton,<br>9% Polyester, 1% Nylon |                               | UFAC Class I / NFPA 260 | Exceeds 33,000 Double<br>Rubs (Wyzenbeek Method) |
| PRODUCT NUMBER                                   | COUNTRY                       | CLEANING CODES          |                                                  |
| 8957104                                          | USA                           | W                       |                                                  |