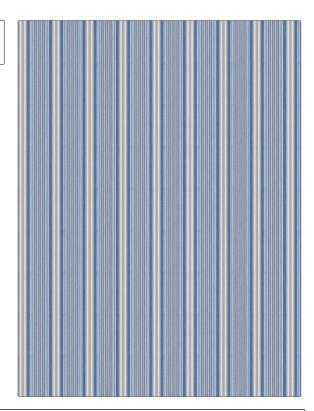

PATTERN **Palatine Hill** Blue COLOR BRAND APPLICATION Stroheim Fabric USES CATEGORIES Upholstery Wovens COLORS DESIGN TYPES Blue Stripes SCALE RAILROADED Small Railroaded

| WIDTH                    | FINISH                        | VERTICAL REPEAT         | HORIZONTAL REPEAT                                |
|--------------------------|-------------------------------|-------------------------|--------------------------------------------------|
| 57.00 in (144.78 cm)     | Soil & Stain Repellent Finish | 0.00 in (0.00 cm)       | 3.20 in (8.13 cm)                                |
| CONTENT                  | BACKING                       | FIRE CODES              | DOUBLE RUBS                                      |
| 76% Polyester 24% Cotton |                               | UFAC Class I / NFPA 260 | Exceeds 63,000 Double<br>Rubs (Wyzenbeek Method) |
| PRODUCT NUMBER           | COUNTRY                       | CLEANING CODES          |                                                  |
| 8957701                  | USA                           | w                       |                                                  |
|                          |                               |                         |                                                  |