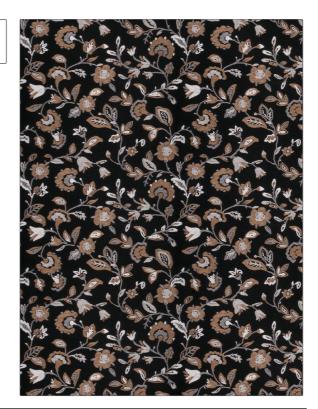

C

PATTERN San Clemente COLOR Pitch

BRAND APPLICATION

Stroheim Fabric

USES CATEGORIES

Upholstery Wovens

COLORS DESIGN TYPES

Black, Grey, Taupe / Tan Floral, Tropical / Botanical

SCALE RAILROADED

Large Not Railroaded

| WIDTH                                   | FINISH                        | VERTICAL REPEAT         | HORIZONTAL REPEAT                                |
|-----------------------------------------|-------------------------------|-------------------------|--------------------------------------------------|
| 53.00 in (134.62 cm)                    | Soil & Stain Repellent Finish | 26.25 in (66.68 cm)     | 27.40 in (69.60 cm)                              |
| CONTENT                                 | BACKING                       | FIRE CODES              | DOUBLE RUBS                                      |
| 57% Rayon, 31% Cotton,<br>12% Polyester |                               | UFAC Class I / NFPA 260 | Exceeds 51,000 Double<br>Rubs (Wyzenbeek Method) |
| PRODUCT NUMBER                          | COUNTRY                       | CLEANING CODES          |                                                  |
| 8957806                                 | USA                           | W                       |                                                  |