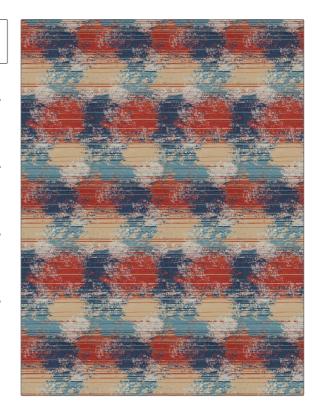

C

PATTERN Roman Forum COLOR Persimmon

BRAND APPLICATION

Stroheim Fabric

USES CATEGORIES

Upholstery Wovens

COLORS DESIGN TYPES

Blue, Taupe / Tan, Red Contemporary / Modern,

Abstract

SCALE RAILROADED

Large Not Railroaded

| WIDTH                                   | FINISH                        | VERTICAL REPEAT         | HORIZONTAL REPEAT                                |
|-----------------------------------------|-------------------------------|-------------------------|--------------------------------------------------|
| 55.00 in (139.70 cm)                    | Soil & Stain Repellent Finish | 30.00 in (76.20 cm)     | 14.12 in (35.86 cm)                              |
| CONTENT                                 | BACKING                       | FIRE CODES              | DOUBLE RUBS                                      |
| 40% Rayon, 38% Cotton,<br>22% Polyester |                               | UFAC Class I / NFPA 260 | Exceeds 51,000 Double<br>Rubs (Wyzenbeek Method) |
| PRODUCT NUMBER                          | COUNTRY                       | CLEANING CODES          |                                                  |
| 8958001                                 | USA                           | W                       |                                                  |

ADDITIONAL PRODUCT NOTES

Soil & Stain Repellent Finish, Pfas-Free, Anti-Bacterial / Anti-Microbial, Exclusive Pattern