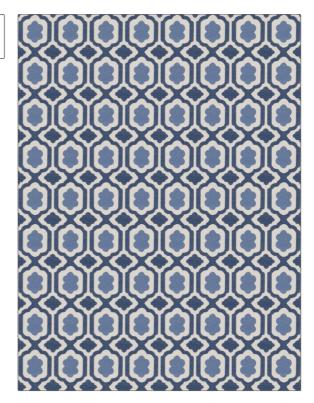

SCALE

Medium

**Aventine** PATTERN Blue COLOR BRAND APPLICATION Stroheim Fabric USES CATEGORIES Upholstery Wovens DESIGN TYPES COLORS Small Scale Woven, Blue, Light Blue, White Medallion

RAILROADED

Not Railroaded