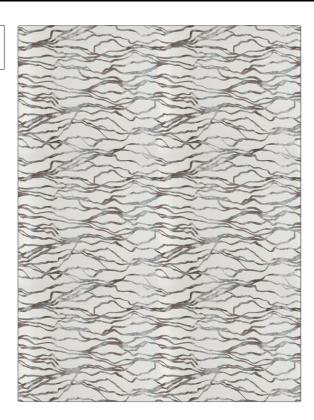

PATTERN Anise Stardust COLOR

BRAND

APPLICATION

Stroheim

Fabric

USES

CATEGORIES

Bedding, Drapery

Prints, Linen

воок

COLORS

**Scad Design Incubation** 

Grey

DESIGN TYPES

SCALE Large

Print Pattern, Contemporary / Modern,

Abstract

RAILROADED

Not Railroaded

| WIDTH                | VERTICAL REPEAT     | HORIZONTAL REPEAT   | CONTENT    |
|----------------------|---------------------|---------------------|------------|
| 55.00 in (139.70 cm) | 26.00 in (66.04 cm) | 27.50 in (69.85 cm) | 100% Linen |
| BACKING              | PRODUCT NUMBER      | DATE BOOKED         | COUNTRY    |
|                      | 8978502             | 11/2017             | Austria    |
| CLEANING CODES       |                     |                     |            |
| S                    |                     |                     |            |