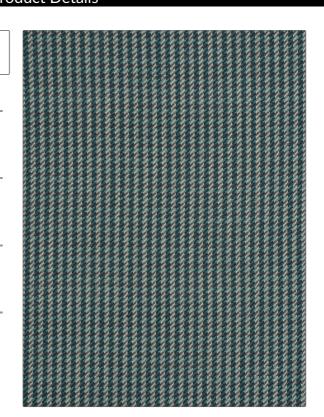

ı

PATTERN Agawa
COLOR Sail

BRAND APPLICATION

Stroheim Fabric

USES CATEGORIES

Upholstery Wovens, Solids / Small Scale Patterns

Small

BOOK COLORS

Texturefield Blue

DESIGN TYPES SCALE

Small Scale Woven, Houndstooth

RAILROADED

Not Railroaded

| WIDTH                | VERTICAL REPEAT   | HORIZONTAL REPEAT             | CONTENT                |
|----------------------|-------------------|-------------------------------|------------------------|
| 53.00 in (134.62 cm) | 0.50 in (1.27 cm) | 0.40 in (1.02 cm)             | 70% Viscose, 30% Linen |
| BACKING              | FIRE CODES        | DOUBLE RUBS                   | PRODUCT NUMBER         |
|                      | UFAC Class II     | Exceeds 30,000 Double<br>Rubs | 8979401                |
| DATE BOOKED          | COUNTRY           | CLEANING CODES                |                        |
| 09/2017              | India             | S                             |                        |