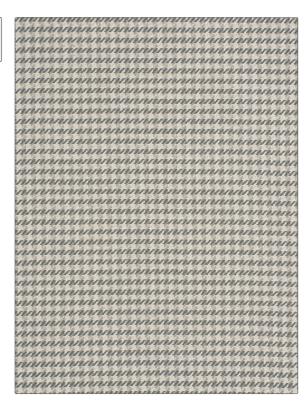

Small Scale Woven,

Houndstooth

Not Railroaded

RAILROADED

| PATTERN Agawa COLOR Pebble |                                          |  |  |
|----------------------------|------------------------------------------|--|--|
| BRAND                      | APPLICATION                              |  |  |
| Stroheim                   | Fabric                                   |  |  |
| USES                       | CATEGORIES                               |  |  |
| Upholstery                 | Wovens, Solids / Small<br>Scale Patterns |  |  |
| воок                       | COLORS                                   |  |  |
| Texturefield               | Grey                                     |  |  |
| DESIGN TYPES               | SCALE                                    |  |  |

Small

| WIDTH                | VERTICAL REPEAT   | HORIZONTAL REPEAT             | CONTENT                |
|----------------------|-------------------|-------------------------------|------------------------|
| 53.00 in (134.62 cm) | 0.50 in (1.27 cm) | 0.40 in (1.02 cm)             | 70% Viscose, 30% Linen |
| BACKING              | FIRE CODES        | DOUBLE RUBS                   | PRODUCT NUMBER         |
|                      | UFAC Class II     | Exceeds 30,000 Double<br>Rubs | 8979402                |
| DATE BOOKED          | COUNTRY           | CLEANING CODES                |                        |
| 09/2017              | India             | S                             |                        |

ADDITIONAL PRODUCT NOTES

Passes 30,000 Martindale Tst, Exclusive Pattern