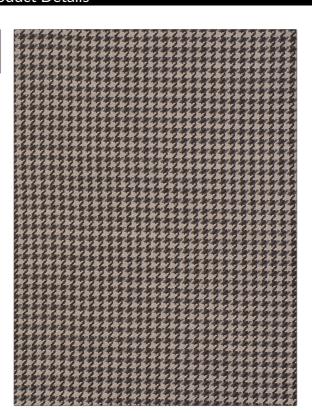

PATTERN Agawa COLOR Twilight

BRAND APPLICATION

Stroheim Fabric

USES CATEGORIES

Upholstery Wovens, Solids / Small Scale Patterns

BOOK COLORS

Texturefield Lavender / Purple

SCALE

Small

Small Scale Woven,

Houndstooth

DESIGN TYPES

RAILROADED

Not Railroaded

| WIDTH                | VERTICAL REPEAT   | HORIZONTAL REPEAT             | CONTENT                |
|----------------------|-------------------|-------------------------------|------------------------|
| 53.00 in (134.62 cm) | 0.50 in (1.27 cm) | 0.40 in (1.02 cm)             | 70% Viscose, 30% Linen |
| BACKING              | FIRE CODES        | DOUBLE RUBS                   | PRODUCT NUMBER         |
|                      | UFAC Class II     | Exceeds 30,000 Double<br>Rubs | 8979403                |
| DATE BOOKED          | COUNTRY           | CLEANING CODES                |                        |
| 09/2017              | India             | S                             |                        |
| 09/2017              | India             | 5                             |                        |