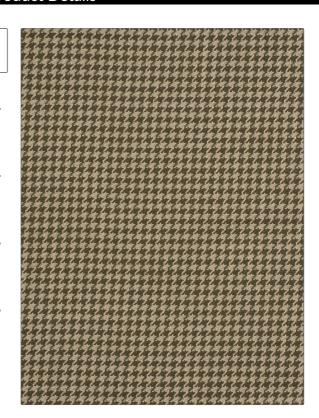

PATTERN Agawa
COLOR Cypress

Stroheim Fabric

Upholstery Wovens, Solids / Small Scale Patterns

CATEGORIES

Small

BOOK COLORS

Texturefield Brown, Green

DESIGN TYPES SCALE

Small Scale Woven, Houndstooth

RAILROADED

Not Railroaded

USES

| WIDTH                | VERTICAL REPEAT   | HORIZONTAL REPEAT             | CONTENT                |
|----------------------|-------------------|-------------------------------|------------------------|
| 53.00 in (134.62 cm) | 0.50 in (1.27 cm) | 0.40 in (1.02 cm)             | 70% Viscose, 30% Linen |
| BACKING              | FIRE CODES        | DOUBLE RUBS                   | PRODUCT NUMBER         |
|                      | UFAC Class II     | Exceeds 30,000 Double<br>Rubs | 8979404                |
| DATE BOOKED          | COUNTRY           | CLEANING CODES                |                        |
| 09/2017              | India             | S                             |                        |
|                      |                   |                               |                        |