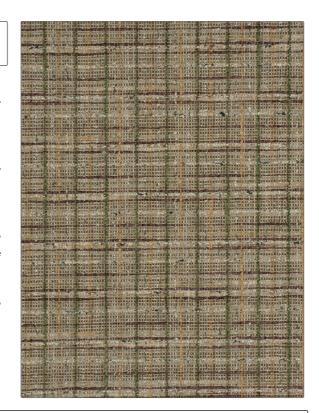

## Fabric Product Details

PATTERN Calabresi Tweed color 03

BRAND APPLICATION

Stroheim Fabric

USES CATEGORIES

Bedding, Upholstery Wovens, Solids / Small Scale Patterns, Chenille

COLORS DESIGN TYPES

Blue, Gold, Green Small Scale Woven, Texture

Plain

SCALE RAILROADED

Small Not Railroaded

| WIDTH                | VERTICAL REPEAT         | HORIZONTAL REPEAT                                | CONTENT                                                                                  |
|----------------------|-------------------------|--------------------------------------------------|------------------------------------------------------------------------------------------|
| 55.00 in (139.70 cm) | 0.00 in (0.00 cm)       | 2.75 in (6.98 cm)                                | 57% Cotton, 15% Acrylic,<br>14% Viscose, 6% Wool, 4%<br>Linen, 3% Polyester, 1%<br>Nylon |
| BACKING              | FIRE CODES              | DOUBLE RUBS                                      | PRODUCT NUMBER                                                                           |
|                      | UFAC Class I / NFPA 260 | Exceeds 24,000 Double<br>Rubs (Wyzenbeek Method) | 9021003                                                                                  |
| COUNTRY              | CLEANING CODES          |                                                  |                                                                                          |
| Italy                | S                       |                                                  |                                                                                          |