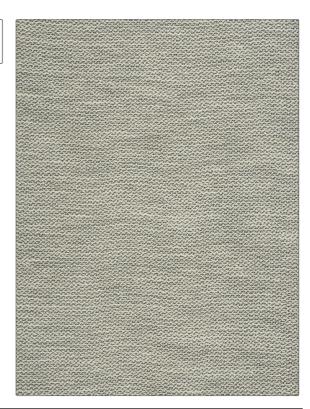

Fabric Product Details

Tumbleweed Chiffon & Blue

BRAND APPLICATION

Stroheim Fabric

USES CATEGORIES

Drapery Sheer

BOOK COLORS

Sheer Illusion Blue, Off White / Ivory

DESIGN TYPES RAILROADED

Solid, Texture Plain, Not Railroaded Contemporary / Modern

| WIDTH                | VERTICAL REPEAT   | HORIZONTAL REPEAT | CONTENT                                |
|----------------------|-------------------|-------------------|----------------------------------------|
| 54.00 in (137.16 cm) | 0.00 in (0.00 cm) | 0.00 in (0.00 cm) | 79% Rayon, 11% Linen,<br>10% Polyester |
| BACKING              | PRODUCT NUMBER    | DATE BOOKED       | COUNTRY                                |
|                      | 9323802           | 03/2018           | USA                                    |
| CLEANING CODES       |                   |                   |                                        |
| S                    |                   |                   |                                        |