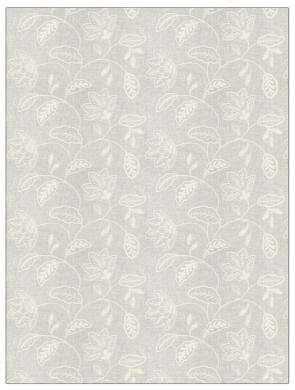

## Fabric Product Details

| PATTERN<br>COLOR  | Reniform<br>02 |                                         |  |
|-------------------|----------------|-----------------------------------------|--|
| BRAND             |                | APPLICATION                             |  |
| Stroheim          |                | Fabric                                  |  |
| USES              |                | CATEGORIES                              |  |
| Drapery           |                | Sheer, Crewels /<br>Embroideries, Linen |  |
| COLORS            |                | DESIGN TYPES                            |  |
| Off White / Ivory |                | Embroidery, Floral, Crewel              |  |
| SCALE             |                | RAILROADED                              |  |
| Large             |                | Not Railroaded                          |  |

| )0 in (20.10 and) |                     |                                               |
|-------------------|---------------------|-----------------------------------------------|
| 00 in (38.10 cm)  | 26.50 in (67.31 cm) | Embroidery: 100% Viscose,<br>Base: 100% Linen |
| OUCT NUMBER       | COUNTRY             | CLEANING CODES                                |
| 7402              | India               | S                                             |
|                   | DUCT NUMBER         |                                               |

ADDITIONAL PRODUCT NOTES

Embroidered Textiles Are Not, Guaranteed For Precise Color, Matching And Colorfastness., Color Placement Of Embroidery, May Vary. All Measurements, Quoted For Repeats Are, Approximate., Natural Linens Have, Characteristic Imperfections., They Are Not Guaranteed