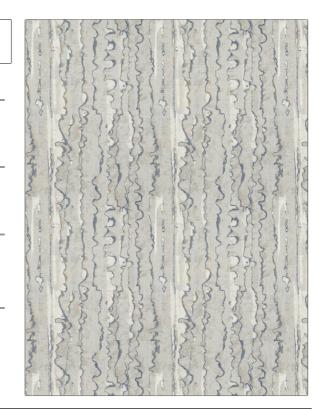

USES

PATTERN Palmate
COLOR 03

BRAND APPLICATION

Stroheim Fabric

Drapery Wide Width, Sheer, Prints, Linen

COLORS DESIGN TYPES

Grey, Blue, Metallic Print Pattern, Stripes, Contemporary / Modern,

Abstract

CATEGORIES

SCALE RAILROADED

Large Railroaded

| WIDTH                 | VERTICAL REPEAT     | HORIZONTAL REPEAT   | CONTENT        |
|-----------------------|---------------------|---------------------|----------------|
| 118.00 in (299.72 cm) | 33.50 in (85.09 cm) | 23.60 in (59.94 cm) | 100% Linen     |
| BACKING               | PRODUCT NUMBER      | COUNTRY             | CLEANING CODES |
|                       | 9328003             | Turkey              | S              |
|                       |                     |                     |                |

ADDITIONAL PRODUCT NOTES

Shown Railroaded, Exclusive Pattern