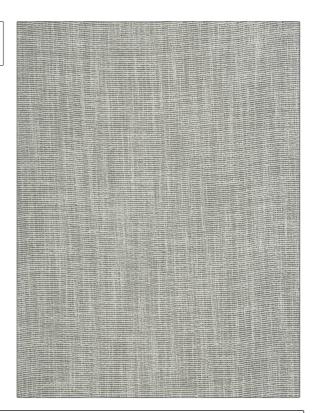

PATTERN Monocot Sheer COLOR 01

BRAND

APPLICATION

Stroheim

Fabric

USES

CATEGORIES

Drapery

Wide Width, Sheer, Casements, Wovens

COLORS

DESIGN TYPES

Metallic, White

**Texture Plain** 

RAILROADED

Railroaded

| WIDTH                 | VERTICAL REPEAT   | HORIZONTAL REPEAT | CONTENT                                                            |
|-----------------------|-------------------|-------------------|--------------------------------------------------------------------|
| 116.00 in (294.64 cm) | 0.00 in (0.00 cm) | 0.00 in (0.00 cm) | 58% Polyester, 32% Acrylic,<br>7% Rayon, 3% Metalized<br>Polyester |
| BACKING               | PRODUCT NUMBER    | COUNTRY           | CLEANING CODES                                                     |
|                       | 9328601           | Turkey            | S                                                                  |