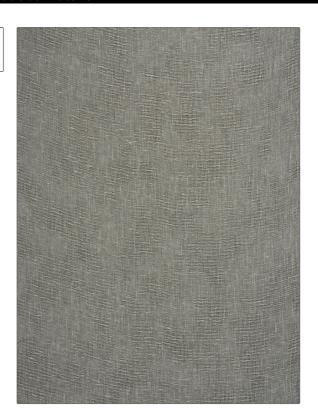

PATTERN Anther Metallic COLOR Gold

BRAND

APPLICATION

Stroheim

Fabric

USES

CATEGORIES

Drapery

Sheer

воок

COLORS

Ambiance Narrow Sheers (2 Books) Twilight / Shell

Blue, Metallic, Gold

DESIGN TYPES

RAILROADED

Print Pattern, Solid, Texture Plain Not Railroaded

| WIDTH                | VERTICAL REPEAT     | HORIZONTAL REPEAT   | CONTENT    |
|----------------------|---------------------|---------------------|------------|
| 58.00 in (147.32 cm) | 17.70 in (44.96 cm) | 11.40 in (28.96 cm) | 100% Linen |
| BACKING              | PRODUCT NUMBER      | DATE BOOKED         | COUNTRY    |
|                      | 9342004             | 06/2024             | Italy      |
| CLEANING CODES       | _                   |                     |            |
| S                    |                     |                     |            |
|                      |                     |                     |            |