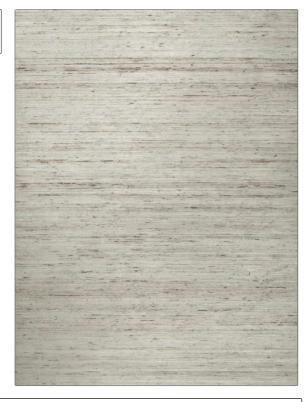

C

PATTERN Altai-WP COLOR 501

BRAND

APPLICATION

Stroheim

Wallcovering

CATEGORIES

COLORS

Grasscloths, Textures, ASTM-E84, Wovens

Aqua / Teal

DESIGN TYPES

**Texture Raised** 

| WIDTH                                         | VERTICAL REPEAT   | HORIZONTAL REPEAT | CONTENT                                             |
|-----------------------------------------------|-------------------|-------------------|-----------------------------------------------------|
| 36.00 in (91.44 cm)                           | 0.00 in (0.00 cm) | 0.00 in (0.00 cm) | Face: 90% Arrowroot 10%<br>Cotton, Back: 100% Paper |
| BACKING                                       | FIRE CODES        | PRODUCT NUMBER    | COUNTRY                                             |
| Strippable, Pretrimmed,<br>100% Paper Backing | Passes ASTM-E84   | 9367601           | China                                               |

ADDITIONAL PRODUCT NOTES

Strippable, Pretrimmed, Latex Free, 100% Paper Backing, Paste The Paper, Random Match, Class A Fire Rating, Due To The Complex Nature Of, The Weave, Some Slight, Variations In Color May Occur, From Lot To Lot.