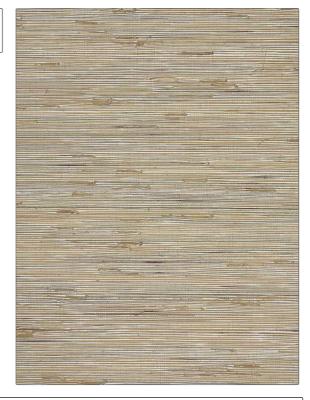

PATTERN Barrett-WP COLOR 501

BRAND

APPLICATION

Stroheim

Wallcovering

CATEGORIES

COLORS

Grasscloths, Textures, ASTM-E84, Handcrafted / Handmade, Wovens Grey, Beige, Metallic

DESIGN TYPES

**Texture Plain** 

| WIDTH                                         | VERTICAL REPEAT   | HORIZONTAL REPEAT | CONTENT                                           |
|-----------------------------------------------|-------------------|-------------------|---------------------------------------------------|
| 36.00 in (91.44 cm)                           | 0.00 in (0.00 cm) | 0.00 in (0.00 cm) | Face: 90% Boodle, 10%<br>Cotton, Back: 100% Paper |
| BACKING                                       | FIRE CODES        | PRODUCT NUMBER    | COUNTRY                                           |
| Strippable, Pretrimmed,<br>100% Paper Backing | Passes ASTM-E84   | 9368001           | China                                             |