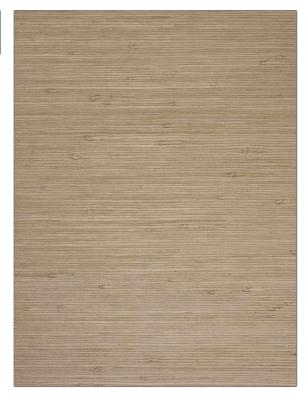

PATTERN Jeffrey-WP COLOR 501

BRAND

APPLICATION

Stroheim

Wallcovering

CATEGORIES

COLORS

Grasscloths, Textures, ASTM-E84, Handcrafted / Handmade, Wovens Taupe / Tan

DESIGN TYPES

**Texture Plain** 

| WIDTH                                         | VERTICAL REPEAT   | HORIZONTAL REPEAT | CONTENT                                           |
|-----------------------------------------------|-------------------|-------------------|---------------------------------------------------|
| 36.00 in (91.44 cm)                           | 0.00 in (0.00 cm) | 0.00 in (0.00 cm) | Face: 92% Jute, 8% Cotton,<br>Backing: 100% Paper |
| BACKING                                       | FIRE CODES        | PRODUCT NUMBER    | COUNTRY                                           |
| Strippable, Pretrimmed,<br>100% Paper Backing | Passes ASTM-E84   | 9369101           | China                                             |