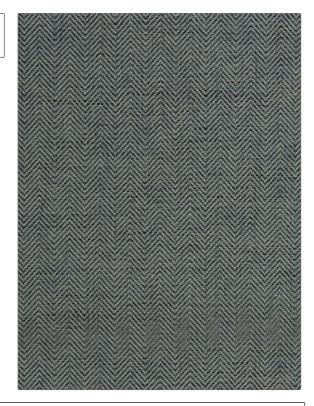

PATTERN Kami Ori-WP COLOR 506

BRAND

APPLICATION

Stroheim

Wallcovering

CATEGORIES

COLORS

Grasscloths, Textures, ASTM-E84, Handcrafted / Handmade, Wovens Navy, Linen

DESIGN TYPES

**Texture Plain** 

| WIDTH                                         | VERTICAL REPEAT   | HORIZONTAL REPEAT | CONTENT                               |
|-----------------------------------------------|-------------------|-------------------|---------------------------------------|
| 36.00 in (91.44 cm)                           | 0.00 in (0.00 cm) | 0.00 in (0.00 cm) | Face: 100% Paper, Backing: 100% Paper |
| BACKING                                       | FIRE CODES        | PRODUCT NUMBER    | COUNTRY                               |
| Strippable, Pretrimmed,<br>100% Paper Backing | Passes ASTM-E84   | 9369306           | Japan                                 |