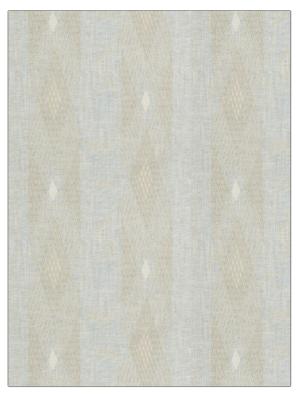

## Fabric Product Details

| PATTERN<br>COLOR   | Emergent Lat<br>01 | tice                                                |  |
|--------------------|--------------------|-----------------------------------------------------|--|
| BRAND              |                    | APPLICATION                                         |  |
| Stroheim           |                    | Fabric                                              |  |
| USES               |                    | CATEGORIES                                          |  |
| Drapery            |                    | Sheer, Crewels /<br>Embroideries                    |  |
| COLORS             |                    | DESIGN TYPES                                        |  |
| Beige, Taupe / Tan |                    | Embroidery, Lattice /<br>Fretwork, Stripes, Diamond |  |
| SCALE              |                    | RAILROADED                                          |  |
| Large              |                    | Not Railroaded                                      |  |

| WIDTH                | VERTICAL REPEAT     | HORIZONTAL REPEAT   | CONTENT                                                |
|----------------------|---------------------|---------------------|--------------------------------------------------------|
| 53.00 in (134.62 cm) | 15.50 in (39.37 cm) | 17.50 in (44.45 cm) | Embroidery: 100%<br>Polyester, Base: 100%<br>Polyester |
| BACKING              | PRODUCT NUMBER      | COUNTRY             | CLEANING CODES                                         |
|                      | 9380001             | India               | S                                                      |