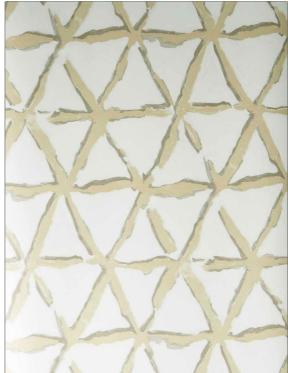

ı

PATTERN 75187W Trifol COLOR 502

BRAND APPLICATION

Stroheim Wallcovering

CATEGORIES COLORS

Non - Woven, Prints Taupe / Tan, Off White /

Ivory

Medium

DESIGN TYPES SCALE

Global / Ethnic, Asian / Chinoiserie, Print Pattern, Contemporary / Modern, Abstract, Diamond

| 20.50 in (52.07 cm) | 20.50 in (52.07 cm)                  | 20.50 in (52.07 cm) | 45% Wood Pulp, 20%                                 |
|---------------------|--------------------------------------|---------------------|----------------------------------------------------|
| BACKING             | FIRE CODES                           | PRODUCT NUMBER      | Mineral Filler, 20% Binder, 15% Polyester  COUNTRY |
| Pretrimmed          | Ce Mark Certified, Passes<br>EN15102 | 9518802             | United Kingdom                                     |