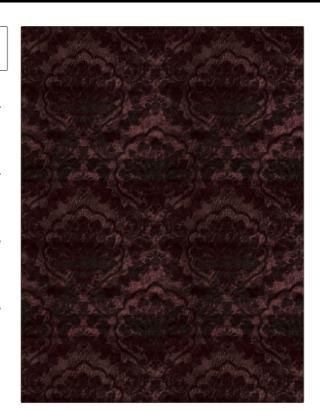

## Fabric Product Details

PATTERN Chiara
COLOR Lingon Berry

Stroheim Fabric

CATEGORIES

COLORS

Drapery, Upholstery Velvet / Grospoint

Pastiche Burgundy

DESIGN TYPES SCALE

Damask Large

RAILROADED

Not Railroaded

USES

воок

| WIDTH                | VERTICAL REPEAT                                  | HORIZONTAL REPEAT   | CONTENT                       |
|----------------------|--------------------------------------------------|---------------------|-------------------------------|
| 55.00 in (139.70 cm) | 28.00 in (71.12 cm)                              | 27.50 in (69.85 cm) | 65% Viscose, 35%<br>Polyester |
| BACKING              | DOUBLE RUBS                                      | PRODUCT NUMBER      | DATE BOOKED                   |
|                      | Exceeds 51,000 Double<br>Rubs (Wyzenbeek Method) | 9862803             | 03/2019                       |
| COUNTRY              | CLEANING CODES                                   |                     |                               |
| Italy                | S                                                |                     |                               |
| •                    |                                                  |                     |                               |