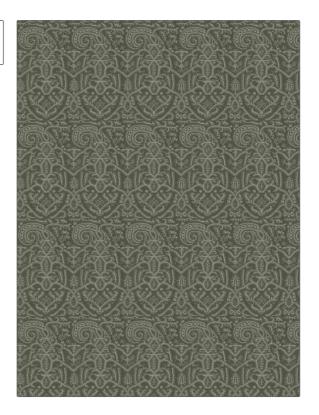

| PATTERN Tamika COLOR Tarragon |                                  |  |
|-------------------------------|----------------------------------|--|
| BRAND                         | APPLICATION                      |  |
| Stroheim                      | Fabric                           |  |
| USES                          | CATEGORIES                       |  |
| Bedding, Drapery              | Crewels / Embroideries,<br>Linen |  |
| воок                          | COLORS                           |  |
| Pastiche                      | Green, Light Green               |  |
|                               |                                  |  |
| DESIGN TYPES                  | SCALE                            |  |
| Embroidery, Abstract          | Large                            |  |

| WIDTH                | VERTICAL REPEAT     | HORIZONTAL REPEAT   | CONTENT                                                     |
|----------------------|---------------------|---------------------|-------------------------------------------------------------|
| 51.00 in (129.54 cm) | 18.10 in (45.97 cm) | 10.30 in (26.16 cm) | Embroidery: 100% Cotton,<br>Base: 70% Viscose, 30%<br>Linen |
| BACKING              | PRODUCT NUMBER      | DATE BOOKED         | COUNTRY                                                     |
|                      | 9863202             | 03/2019             | India                                                       |
| CLEANING CODES       | _                   |                     |                                                             |
| S                    |                     |                     |                                                             |
| S                    | _                   |                     |                                                             |