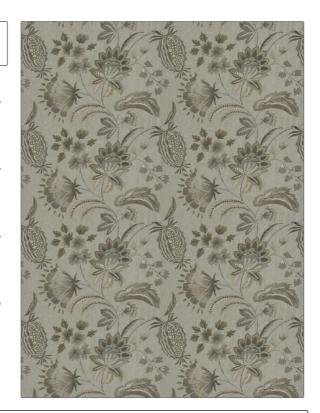

PATTERN Corazon COLOR 01

BRAND

SCALE

Stroheim Fabric

APPLICATION

RAILROADED

USES CATEGORIES

Bedding, Drapery Crewels / Embroideries, Linen

COLORS DESIGN TYPES

Black, Taupe / Tan Embroidery, Floral, Tropical / Botanical

/ Dotain

Large Not Railroaded

| WIDTH                | VERTICAL REPEAT     | HORIZONTAL REPEAT   | CONTENT                                                     |
|----------------------|---------------------|---------------------|-------------------------------------------------------------|
| 53.00 in (134.62 cm) | 18.50 in (46.99 cm) | 26.60 in (67.56 cm) | Embroidery: 71% Viscose,<br>29% Cotton, Base: 100%<br>Linen |
| BACKING              | PRODUCT NUMBER      | COUNTRY             | CLEANING CODES                                              |
|                      | 9863701             | India               | S                                                           |