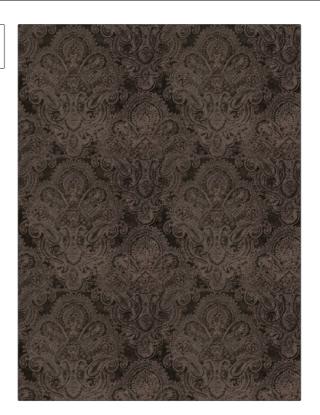

## Fabric Product Details

PATTERN Caressa COLOR Thistle

BRAND

Stroheim Fabric

USES CATEGORIES

Upholstery Velvet / Grospoint

APPLICATION

BOOK COLORS

Pastiche Lavender / Purple

DESIGN TYPES SCALE

Paisley, Medallion Large

RAILROADED

Not Railroaded

| WIDTH                | VERTICAL REPEAT         | HORIZONTAL REPEAT                                | CONTENT                 |
|----------------------|-------------------------|--------------------------------------------------|-------------------------|
| 55.00 in (139.70 cm) | 25.60 in (65.02 cm)     | 27.50 in (69.85 cm)                              | 50% Viscose, 50% Cotton |
| BACKING              | FIRE CODES              | DOUBLE RUBS                                      | PRODUCT NUMBER          |
|                      | UFAC Class I / NFPA 260 | Exceeds 15,000 Double<br>Rubs (Wyzenbeek Method) | 9864504                 |
| DATE BOOKED          | COUNTRY                 | CLEANING CODES                                   |                         |
| 03/2019              | Italy                   | S                                                |                         |