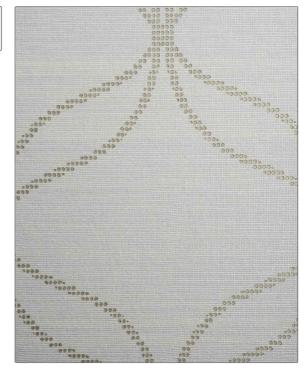

75204W Skylar color 502

Stroheim Wallcovering

CATEGORIES COLORS

Non - Woven, Prints Metallic, White

Large

DESIGN TYPES SCALE

Texture Raised, Texture Printed, Ogee

| WIDTH                | VERTICAL REPEAT                       | HORIZONTAL REPEAT  | CONTENT                                                                         |
|----------------------|---------------------------------------|--------------------|---------------------------------------------------------------------------------|
| 54.00 in (137.16 cm) | 10.10 in (25.65 cm)                   | 9.10 in (23.11 cm) | Face: 70% Wood Pulp, 30%<br>Polyester, Backing: 70%<br>Wood Pulp, 30% Polyester |
| BACKING              | FIRE CODES                            | PRODUCT NUMBER     | COUNTRY                                                                         |
| Pretrimmed           | Passes ASTM-E84, Ce Mark<br>Certified | 9865502            | Netherlands                                                                     |