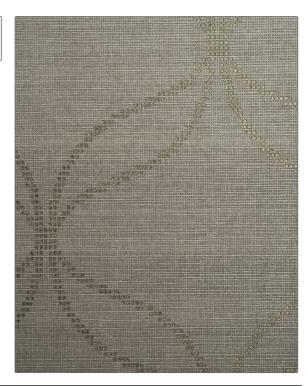

75204W Skylar color 505

BRAND APPLICATION

Stroheim Wallcovering

CATEGORIES COLORS

Non - Woven, Prints Taupe / Tan, Metallic

DESIGN TYPES SCALE

Texture Raised, Texture Printed, Ogee

Large

| WIDTH                | VERTICAL REPEAT                       | HORIZONTAL REPEAT  | CONTENT                                                                         |
|----------------------|---------------------------------------|--------------------|---------------------------------------------------------------------------------|
| 54.00 in (137.16 cm) | 10.10 in (25.65 cm)                   | 9.10 in (23.11 cm) | Face: 70% Wood Pulp, 30%<br>Polyester, Backing: 70%<br>Wood Pulp, 30% Polyester |
| BACKING              | FIRE CODES                            | PRODUCT NUMBER     | COUNTRY                                                                         |
| Pretrimmed           | Passes ASTM-E84, Ce Mark<br>Certified | 9865505            | Netherlands                                                                     |