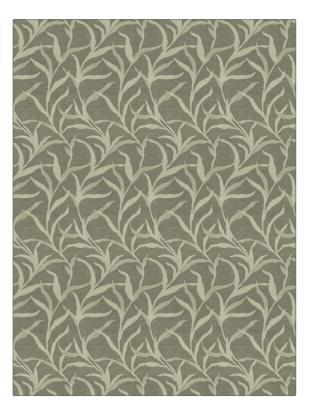

## Fabric Product Details

| PATTERN | 04780 |
|---------|-------|
| COLOR   | Grey  |

| BRAND                                         | APPLICATION |
|-----------------------------------------------|-------------|
| Trend                                         | Fabric      |
| USES                                          | CATEGORIES  |
| Bedding, Drapery,<br>Multipurpose             | Wovens      |
| воок                                          | COLORS      |
| Lifestyles By Color X (5<br>Books) Iron / Fog | Grey        |
| DESIGN TYPES                                  | SCALE       |
| Jacquard Pattern, Leaves                      | Medium      |